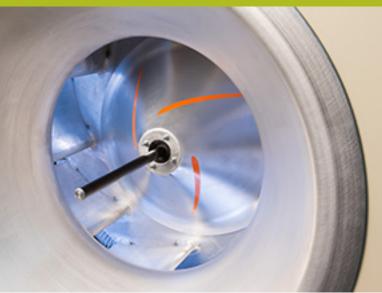

## CHECK VALVES Inlet Check Valve (ICV)

- Optional inlet valve to fully isolate inoperable fan
- One moving part
- Performance AMCA certified
- Fully automatic operation with no external actuation required

## Outlet Check Valve (OCV)

- Optional outlet valve to minimize backflow through inoperable fan
- No impact on aerodynamic performance or fan efficiency
- No impact on acoustic performance
- Factory installed
- Simply combined with EGV option
- Fully automatic operation with no external actuation required